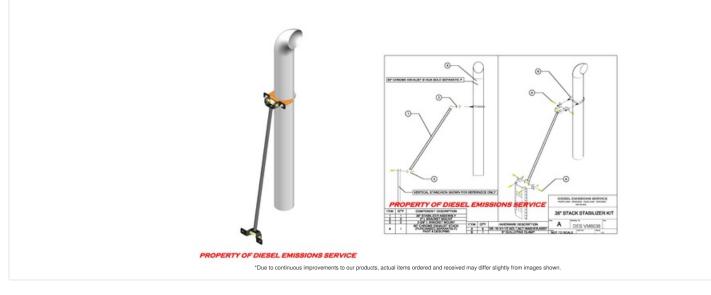

## DESVM6036 36" STACK STABILIZER KIT

## **Features:**

- The DESVM6036 is only intended for the purpose of providing support and stabilization to exhaust stacks.
- Constructed and welded using mild steel.
- All parts are powder coated in black.
- DESVM6036 is shown supporting a 60" chrome exhaust stack purchased separately (PART# DESCP560).
- All hardware (hex bolts, flat washers, nylock nuts) are yellow zinc chromate, grade 8 (included).

## Installation:

- 1. Brackets must be assembled as shown and hardware torqued to \*\*listed standards, FAILURE TO DO SO MAY CAUSE DAMAGE TO THE "DPF" SYSTEM OR INJURY TO PERSONS.
- 2. \*\*TORQUE SPECIFICATIONS: 3/8-16 GRADE 8 (40-50 ft lbs.) 7/16-14 GRADE 8 (60-75 ft lbs.) 1/2-13 GRADE 8 (90-110 ft lbs.) (1/2-13 90-110 ft lbs.)