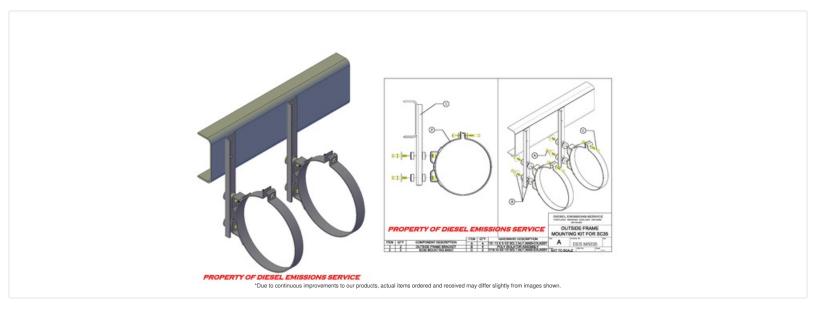

## DESM5035 Outside frame mounting kit for SC35

## **Features:**

- DESM5035 mounting kit brackets are designed to mount the SC35 "passive" systems by mounting directly around the center body.
- Brackets are constructed from 1/4" mild steel.
- Mounting bands are constructed from 3/16" mild steel. (included)
- Brackets are powder coated black. Filter mounting bands are powder coated "HI TEMP" black.
- Hardware (hex bolts, flat washers, nylock nuts) are yellow zinc chromate, grade 8 (included).

## Installation:

- 1. Care should be taken to ensure no air lines, fuel lines, and/or wiring is between frame and brackets before tightening.
- 2. Brackets must be assembled as shown and hardware torqued to \*\*listed standards, CAUTION! Tighten band hardware as necessary to prevent crushing of the filter outer can FAILURE TO DO SO MAY CAUSE DAMAGE TO THE "DPF" SYSTEM
- 3. Position the filter mounting brackets to ensure adequate ground clearance between filter and roadway.
- 4. \*\*TORQUE SPECIFICATIONS: 3/8-16 GRADE 8 (40-50 ft lbs.) 7/16-14 GRADE 8 (60-75 ft lbs.) 1/2-13 GRADE 8 (90-110 ft lbs.)