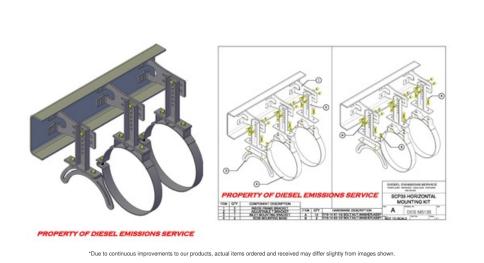

## **DESM5135**

## SCP35 Horizontal mounting kit

## Features:

- DESM5135 mounting kit brackets are designed to mount the SCP35 "Active" systems.
- Brackets are constructed from 1/4" and 3/8" mild steel.
- Mounting bands are constructed from 3/16" mild steel.
- Brackets are powder coated black. Filter mounting bands are powder coated "HI TEMP" black.
- Hardware (hex bolts, flat washers, nylock nuts) are yellow zinc chromate, grade 8 (included).

## Installation:

- 1. Care should be taken to ensure no air lines, fuel lines, and/or wiring is between frame and brackets before tightening.
- 2. Brackets must be assembled as shown and hardware torqued to \*\*listed standards, CAUTION! Tighten band hardware as necessary to prevent crushing of the filter outer can. FAILURE TO DO SO MAY CAUSE DAMAGE TO THE "DPF" SYSTEM
- 3. Position the filter mounting brackets to ensure adequate ground clearance between filter and roadway.
- 4. \*\*TORQUE SPECIFICATIONS: 3/8-16 GRADE 8 (40-50 ft lbs.) 7/16-14 GRADE 8 (60-75 ft lbs.) 1/2-13 GRADE 8 (90-110 ft lbs.)