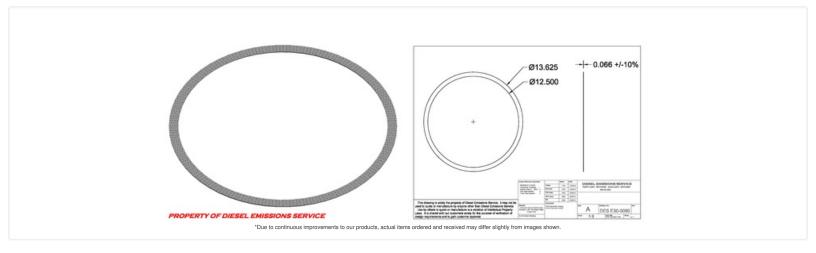

## **Features:**

- Gasket fits CDTi (SC28 System with unidirectional flange)
- Gasket dimensions are 12-1/2 ID x 13-5/8" OD
- Constructed from (2) graphite facings mechanically bonded to a low carbon steel tanged core
- Overall thickness (.066 +/- 10%)