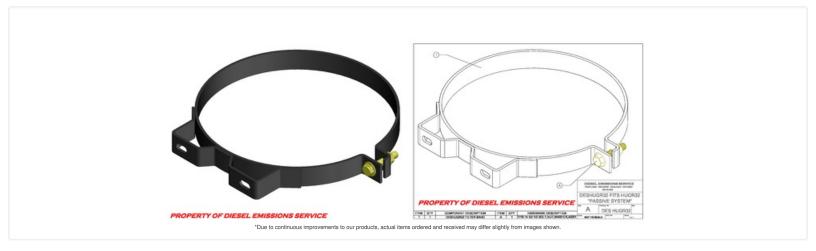

## **DESHUGR32 BAND**

HUG R32 Center body mounting band 13.40 DIA

## Features:

- DESHUGR32 BAND is designed to mount around the center body of the HUGR32 "passive" system.
- Mounting slots are .50 X 1.00 spaced 6" on center
- Mounting band is constructed from 1-1/2" wide 3/16" thick mild steel.
- Filter mounting bands are powder coated "HI TEMP" black.
- All hardware (hex bolts, flat washers, nylock nuts) are yellow zinc chromate, grade 8 (included).

## Installation:

- 1. Band and hardware must be assembled as shown and hardware "MUST NOT" be torqued to industry standards.
- 2. Tighten band hardware as necessary to prevent crushing of the filter outer can. FAILURE TO DO SO MAY CAUSE DAMAGE TO THE "DPF" SYSTEM.
- ${\it 3. \ Position the filter mounting \ bands \ to \ ensure \ adequate \ ground \ clearance \ between \ filter \ and \ roadway.}$