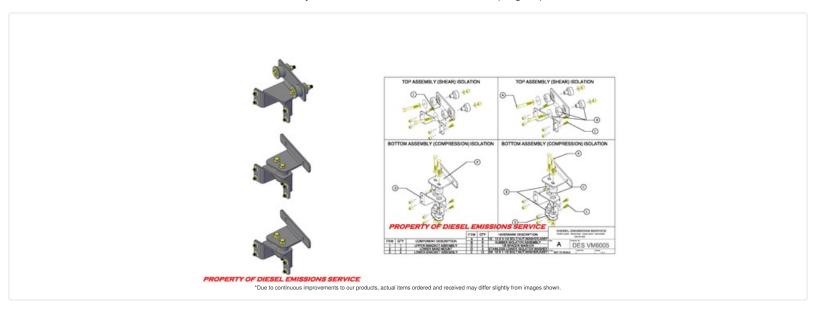

## **DESVM6005**

H-Duty 3 Piece vert mount w/ isolators (angled)

## Installation:

- 1. Brackets must be assembled as shown and hardware torqued to \*\*listed standards, FAILURE TO DO SO MAY CAUSE DAMAGE TO THE "DPF" SYSTEM OR INJURY TO PERSONS.
- 2. Do not tighten isolation hardware to the listed torque specifications! Reasonable care should be taken when tightening, to ensure equal compression and avoid excessive compression of the isolator
- 3. After filter and heat shield are installed, ensure the DPF system does not obstruct or impair the drivers use of the mirrors.
- 4. \*\*TORQUE SPECIFICATIONS: 3/8-16 GRADE 8 (40-50 ft lbs.) 7/16-14 GRADE 8 (60-75 ft lbs.) 1/2-13 GRADE 8 (90-110 ft lbs.)