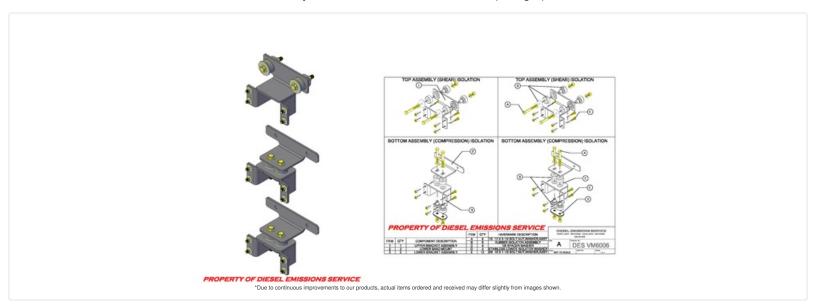

## DESVM6006

H-Duty 3 Piece vert mount w/ isolators (straight)

## **Features:**

- DESVM6006 mounting kit brackets are designed to mount "passive" DPF systems (NOT EXCEEDING 125 lbs.) vertically utilizing rubber isolation.
- DESVM6006 mounting kits are designed to bolt directly to our DESVM6004 Stanchion kit.
- Constructed and welded using mild steel.

## Installation:

- 1. Brackets must be assembled as shown and hardware torqued to \*\*listed standards, FAILURE TO DO SO MAY CAUSE DAMAGE TO THE "DPF" SYSTEM OR INJURY TO PERSONS.
- 2. Do not tighten isolation hardware to the listed torque specifications! Reasonable care should be taken when tightening, to ensure equal compression and avoid excessive compression of the isolator
- 3. After filter and heat shield are installed, ensure the DPF system does not obstruct or impair the drivers use of the mirrors.
- 4. \*\*TORQUE SPECIFICATIONS: 3/8-16 GRADE 8 (40-50 ft lbs.) 7/16-14 GRADE 8 (60-75 ft lbs.) 1/2-13 GRADE 8 (90-110 ft lbs.)