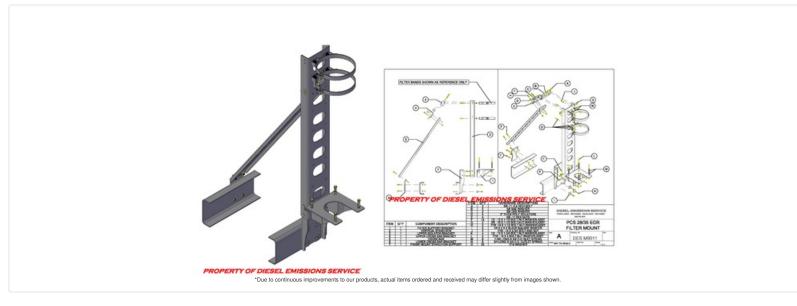

## PCS 28-35 EGR

## **Features:**

- DESM9011 mounting brackets are designed to mount the PCS 28-35 EGR system.
- Cross bar support utilizes poly isolators.
- Constructed and welded using mild steel
- All parts are powder coated black
- All bands (which are NOT included) are powder coated hi-temp black.
- All hardware (hex bolts, flat washers, nylock nuts) are yellow zinc chromate, grade 8 (included).

## Installation:

- 1. Brackets must be assembled as shown and hardware torqued to \*\*listed standards, FAILURE TO DO SO MAY CAUSE DAMAGE TO THE "DPF" SYSTEM OR INJURY TO PERSONS.
- 2. Tighten the (2) upper mounting band isolation spring hardware to the bottom of threads on bolt. This ensures proper compression of spring for optimum isolation.
- 3. DO NOT tighten isolation spring hardware to the listed torque specifications! Reasonable care should be taken when tightening, to ensure equal compression and avoid excessive compression of the isolator springs.
- 4. After filter and guard are installed, ensure the DPF system does not obstruct or impair the drivers use of the mirrors.
- $5. \ \ ^{**} \ TORQUE \ SPECIFICATIONS: \ 3/8-16 \ GRADE \ 8 \ (40-50 \ ft \ lbs.) \ 7/16-14 \ GRADE \ 8 \ (60-75 \ ft \ lbs.) \ 1/2-13 \ GRADE \ 8 \ (90-110 \ ft \ lbs.)$