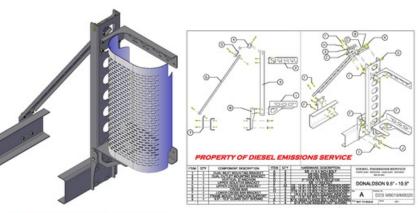

## DESM9019/M9020 DONALDSON 9.5"-10.5"

PROPERTY OF DIESEL EMISSIONS SERVICE

\*Due to continuous improvements to our products, actual items ordered and received may differ slightly from images shown.

## **Features:**

- DES M9019/M9020 mounting kit is designed to mount the Donaldson 9.5 and 10.5 Dual DPF system.
- Cross bar support utilizes POLY isolators.
- Constructed and welded using mild steel
- All parts are powder coated black
- Guard (Included but not shown) made from Marine Grade Aluminum with a bright finish
- All hardware (hex bolts, flat washers, nylock nuts) are yellow zinc chromate, grade 8 (included).

## Installation:

- 1. Brackets must be assembled as shown and hardware torqued to \*\*listed standards, FAILURE TO DO SO MAY CAUSE DAMAGE TO THE DPF SYSTEM OR INJURY TO PERSONS.
- 2. DO NOT tighten isolation hardware to the listed torque specifications! Reasonable care should be taken to ensure equal compression and avoid excessive compression of the isolator.
- 3. After filter and guard are installed, ensure the DPF system does not obstruct or impair the drivers use of the mirrors.
- 4. \*\* TORQUE SPECIFICATIONS: 3/18-16 GRADE 8 (40-50 ft lbs.) 7/16-14 GRADE 8 (60-75 ft lbs.) 1/2-13 GRADE 8 (90- 110 ft lbs.)