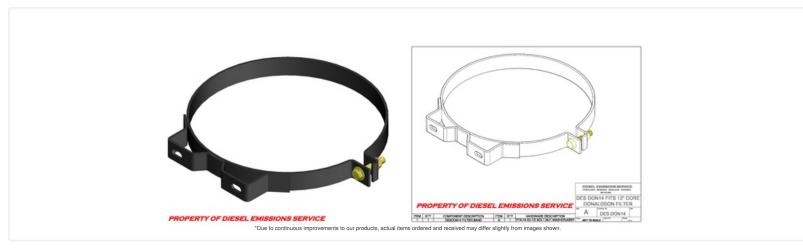

## **DESDON14 BAND**

DON 14 Center body mounting 14" Dia.

## **Features:**

- DESDON14 BAND is designed to mount around the center body of a 13" core Donaldson filter
- Mounting slots are .50 X 1.00 spaced 6" on center
- Mounting band is constructed from 1-1/2" wide 3/16" thick mild steel.
- Filter mounting bands are powder coated "HI TEMP" black.
- All hardware (hex bolts, flat washers, nylock nuts) are yellow zinc chromate, grade 8 (included).