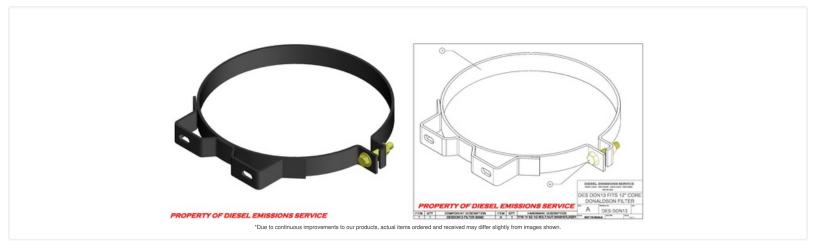

## **DESDON13 BAND**

DON 13 Center body mounting 13" Dia.

## Features:

- DESDON13 BAND is designed to mount around the center body of a 12" core Donaldson filter
- Mounting slots are .50 X 1.00 spaced 6" on center
- Mounting band is constructed from 1-1/2" wide 3/16" thick mild steel.
- Filter mounting bands are powder coated "HI TEMP" black.
- All hardware (hex bolts, flat washers, nylock nuts) are yellow zinc chromate, grade 8 (included).