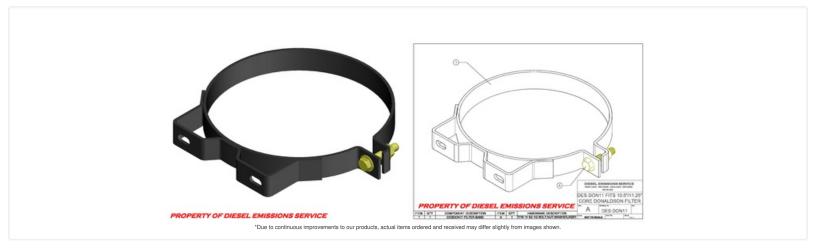

## **DESDON11 BAND**

DON 11 Center body mounting 11" Dia.

## Features:

- DESDON11 BAND is designed to mount around the center body of a 10.5"/11.25" core Donaldson filter
- Mounting slots are .50 X 1.00 spaced 6" on center
- Mounting band is constructed from 1-1/2" wide 3/16" thick mild steel.
- Filter mounting bands are powder coated "HI TEMP" black.
- All hardware (hex bolts, flat washers, nylock nuts) are yellow zinc chromate, grade 8 (included).