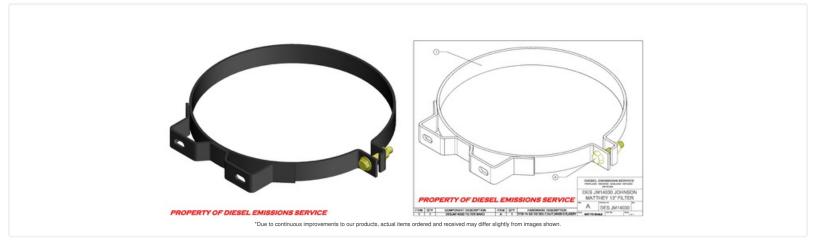

## DESJM14030 BAND JM 13" system mounting band 14.030 DIA

## **Features:**

- DESJM14030 BAND is designed to mount the Johnson Matthey 13" AdvCCRT/CRT system.
- Mounting slots are .50 X 1.00 spaced 6" on center
- Mounting band is constructed from 1-1/2" wide 3/16" thick mild steel.
- Filter mounting bands are powder coated "HI TEMP" black.
- All hardware (hex bolts, flat washers, nylock nuts) are yellow zinc chromate, grade 8 (included).