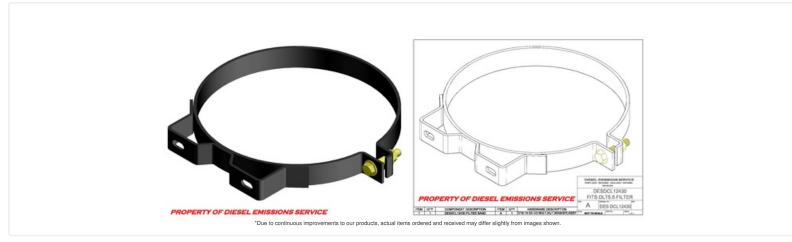

## **DESDCL12430 BAND**

DLT5.5 Filter Mounting Band

## **Features:**

- DESDCL12430 BAND is designed to mount around the center body of a DLT5.5 Filter
- Mounting slots are .50 X 1.00 spaced 6" on center
- Mounting band is constructed from 1-1/2" wide 3/16" thick mild steel.
- Filter mounting bands are powder coated "HI TEMP" black.
- All hardware (hex bolts, flat washers, nylock nuts) are yellow zinc chromate, grade 8 (included).

## Installation:

- 1. Band and hardware must be assembled as shown and hardware "MUST NOT" be torqued to industry standards.
- 2. Tighten band hardware as necessary to prevent crushing of the filter outer can. FAILURE TO DO SO MAY CAUSE DAMAGE TO THE "DPF" SYSTEM.
- 3. Position the adjustable filter mount to ensure adequate ground clearance between filter and roadway.