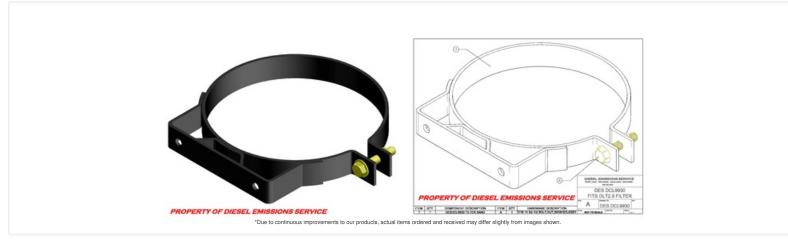

## DESDCL9930 BAND

DLT2.9 Filter Mounting Band

## **Features:**

- DESDCL9930 BAND is designed to mount around the center body of a DLT2.9 Filter
- Mounting holes are .50 Dia. spaced 6" on center
- Mounting band is constructed from 1-1/2" wide 3/16" thick mild steel.
- Filter mounting bands are powder coated "HI TEMP" black.
- All hardware (hex bolts, flat washers, nylock nuts) are yellow zinc chromate, grade 8 (included).

## Installation:

- 1. Band and hardware must be assembled as shown and hardware "MUST NOT" be torqued to industry standards.
- 2. Tighten band hardware as necessary to prevent crushing of the filter outer can. FAILURE TO DO SO MAY CAUSE DAMAGE TO THE "DPF" SYSTEM.
- 3. Position the adjustable filter mount to ensure adequate ground clearance between filter and roadway.