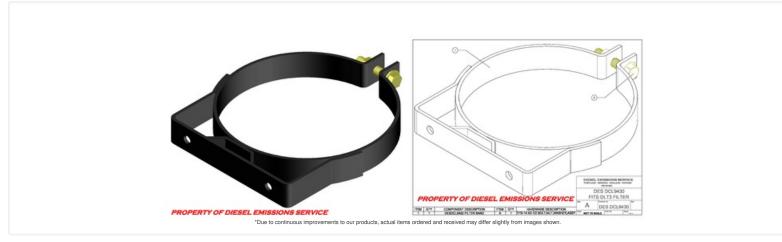

## **DESDCL9430 BAND**

DLT3 Filter Mounting Band

## **Features:**

- DESDCL9430 BAND is designed to mount around the center body of a DLT3 Filter
- Mounting holes are .50 Dia. spaced 6" on center
- Mounting band is constructed from 1-1/2" wide 3/16" thick mild steel.
- Filter mounting bands are powder coated "HI TEMP" black.
- All hardware (hex bolts, flat washers, nylock nuts) are yellow zinc chromate, grade 8 (included).