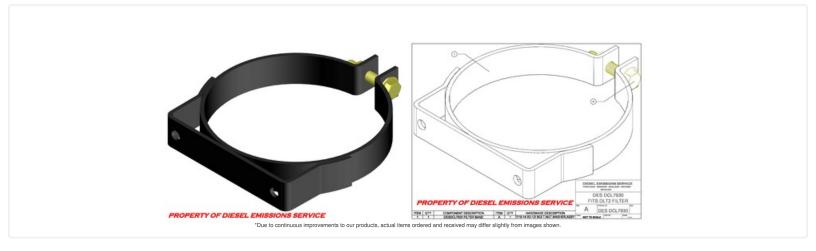

## DESDCL7930

## DLT2 Filter Mounting Band

## Features:

- DESDCL7930 BAND is designed to mount around the center body of a DLT2 Filter
- Mounting slots are .50 Dia. spaced 6" on center
- Mounting band is constructed from 1-1/2" wide 3/16" thick mild steel.
- Filter mounting bands are powder coated "HI TEMP" black.
- All hardware (hex bolts, flat washers, nylock nuts) are yellow zinc chromate, grade 8 (included).