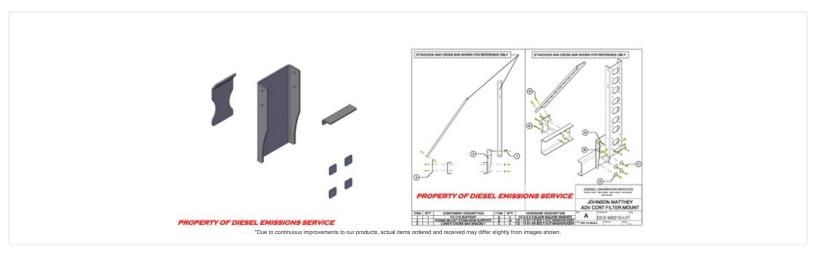

## **DESM9010-UP**

## ADVCCRT VERTICAL MOUNT UPGRADE KIT

## **Features:**

- DESM9010-UP Supply's upgraded components intended to replace previous versions of the DESM9010 system. Mounting bracket upgrades are designed to mount the Johnson Matthey "AdvCCRT" system.
- DESM9010-UP components have been tested and approved by Johnson Matthey for use on their DPF systems
- Constructed and welded using mild steel
- All parts are powder coated in black.
- All hardware (hex bolts, flat washers, nylock nuts) are yellow zinc chromate, grade 8 (included).

## Installation:

- 1. Brackets must be assembled as shown and hardware torqued to \*\*listed standards, FAILURE TO DO SO MAY CAUSE DAMAGE TO THE "DPF" SYSTEM OR INJURY TO PERSONS.
- 2. DO NOT tighten isolation hardware to the listed torque specifications! Reasonable care should be taken to ensure equal compression and avoid excessive compression of the isolator.
- 3. After filter and guard are installed, ensure the DPF system does not obstruct or impair the drivers use of the mirrors.
- 4. \*\* TORQUE SPECIFICATIONS: 3/8-16 GRADE 8 (40-50 ft lbs.) 7/16-14 GRADE 8 (60-75 ft lbs.) 1/2-13 GRADE 8 (90-110 ft lbs.)