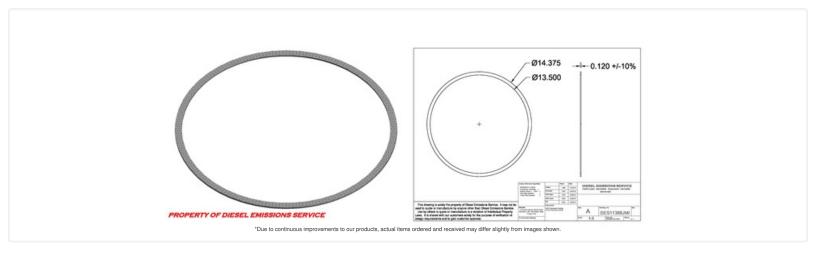

## DES11388JMI

13" DPF Gasket

## **Features:**

- Gasket fits Johnson Matthey size "D" (13" System)
- Gasket dimensions are 13-1/2" ID x 14-3/8" OD
- Constructed from (2) graphite facings mechanically bonded to a low carbon steel tanged core
- Overall thickness (.120 +/- 10%)