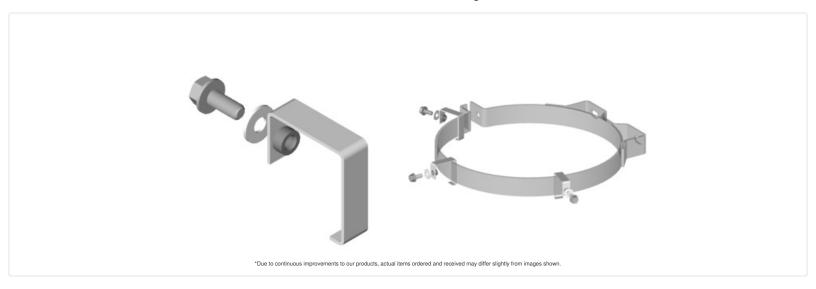

## **DESUNIV1002**

## Guard mount w/bolt 2" height

## Features:

- Guard mount installs between filter mounting band and filter. (6) per guard recommended for guards 48" or less in length..
- Guard mount can also be installed between the adjustable guard strap. (DESUNIV1004 and DESUNIV1005 purchased seperately) for "active " filter systems.
- Provides 2" of distance between guard and filter
- Constructed from stainless steel.
- Includes 5/16 zinc plated washer head bolt and non marring nylon washer.

## Installation:

- 1. When installing the guard mounts between the band and filter body, ensure the guard clips are aligned to center line of filter body.
- 2. Guard mounts should be spaced as evenly as possible across the surface of the guard.
- 3. When installing the guard mounts do not use less than (6) per guard for guards up to 55" in length and not less than (9) per guard for sizes larger than 55".
- $4. \ \, \text{Guard mounts should only be used on filter sections of equal diameter}, \\ \text{FAILURE TO DO SO MAY CAUSE DAMAGE TO THE GUARD OR GUARD MOUNT}.$