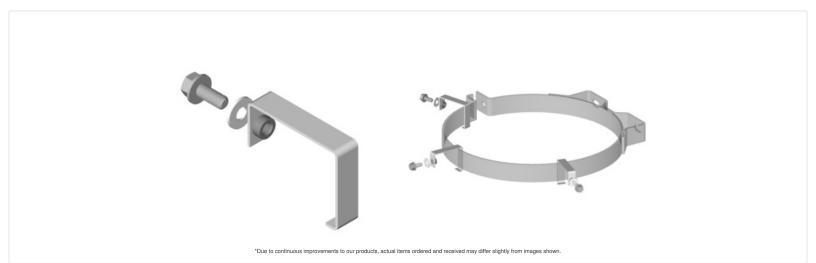

## DESUNIV1003

Guard mount w/bolt 2.750 height

## **Features:**

- Guard mount installs between filter mounting band and filter. (6) per guard recommended for guards 48" or less in length...
- Guard mount can also be installed between the adjustable guard strap and DPF. (DESUNIV1004 and DESUNIV1005 purchased seperately) for "active " filter systems
- Provides 2-3/4" of distance between guard and filter
- Constructed from 304 stainless steel.
- Includes 5/16 zinc plated washer head bolt and non marring nylon washer.

## Installation:

- 1. When installing the guard mounts between the band and filter body, ensure the guard clips are aligned to center line of filter body.
- 2. Guard mounts should be spaced as evenly as possible across the surface of the guard.
- 3. When installing the guard mounts do not use less than (6) per guard for guards up to 55" in length and not less than (9) per guard for sizes larger than 55".
- 4. Guard mounts should only be used on filter sections of equal diameter, FAILURE TO DO SO MAY CAUSE DAMAGE TO THE GUARD OR GUARD MOUNT.