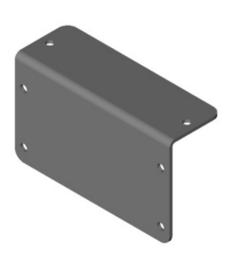

## **Features:**

- DESB6005 can be mounted multiple positions, and comes with universal pattern to mount driver display.
- Constructed from marine grade aluminum.
- Bracket is powder coated black. (special colors available upon request)

## Installation:

- 1. Mount the mounting bracket to a surface which is strong enough to support the weight of the display.
- 2. After mounting the driver display and the bracket, check to ensure the operator good visual sight of the driver display.
- 3. Do not use mounting bracket as a grounding source