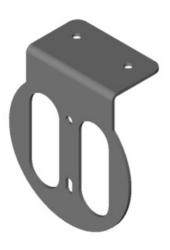

## Hug driver display bracket

\*Due to continuous improvements to our products, actual items ordered and received may differ slightly from images shown.

## Features:

- DESB6008 can be mounted multiple positions, and comes with universal pattern to mount driver display.
- Constructed from marine grade aluminum.
- Bracket is powder coated black. (special colors available upon request)