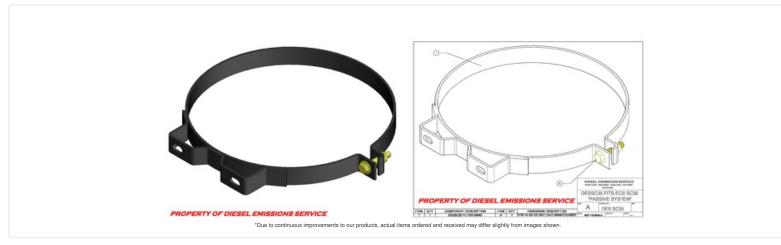

## **DESSC35 BAND**

ECS SC35 Center body mounting band 15.1 DIA

## Features:

- DESSC35 BAND is designed to mount around the center body of the ECS SC35 "passive" system.
- Mounting slots are .50 X 1.00 spaced 6" on center
- Mounting band is constructed from 1-1/2" wide 3/16" thick mild steel.
- Filter mounting bands are powder coated "HI TEMP" black.
- All hardware (hex bolts, flat washers, nylock nuts) are yellow zinc chromate, grade 8 (included).

## Installation:

- 1. Band and hardware must be assembled as shown and hardware "MUST NOT" be torqued to industry standards.
- 2. Tighten band hardware as necessary to prevent crushing of the filter outer can. FAILURE TO DO SO MAY CAUSE DAMAGE TO THE "DPF" SYSTEM
- ${\it 3. \ Position the filter mounting \ bands \ to \ ensure \ adequate \ ground \ clearance \ between \ filter \ and \ roadway.}$