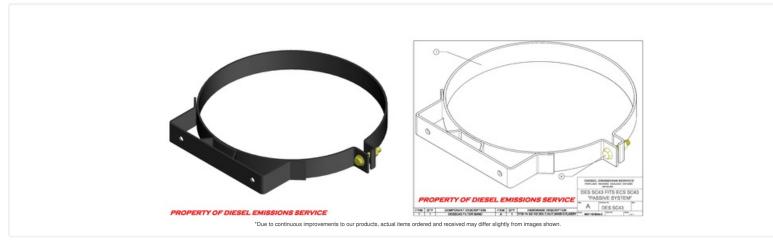

## **DESSC43 BAND**

ECS SC43 Center body mounting band 16.9 DIA

## **Features:**

- DESSC43 BAND is designed to mount around the center body of the ECS SC43 "passive" system.
- DESSC43 BAND mounting foot is 12" in length, and the bolt pattern dimension is 9" center to center.
- Mounting band is constructed from 1-1/2" wide 3/16" thick mild steel.
- Filter mounting bands are powder coated "HI TEMP" black.
- All hardware (hex bolts, flat washers, nylock nuts) are yellow zinc chromate, grade 8 (included).

## Installation:

- 1. Band and hardware must be assembled as shown and hardware "MUST NOT" be torqued to industry standards.
- 2. Tighten band hardware as necessary to prevent crushing of the filter outer can. FAILURE TO DO SO MAY CAUSE DAMAGE TO THE "DPF" SYSTEM
- ${\it 3. \ Position the filter mounting \ bands \ to \ ensure \ adequate \ ground \ clearance \ between \ filter \ and \ roadway.}$