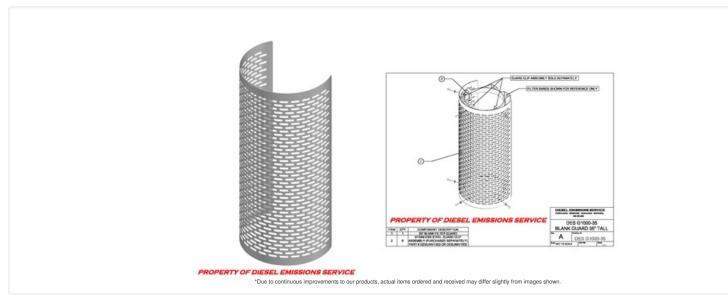

## **DESG1000-35**

Blank guard 35" tall

## **Features:**

- DESG1000-35 guard is 35" long and 15.5" in diameter and is constructed from 5000 series marine grade aluminum.
- The guard offers protection for approximately 225 degrees of the DPF surface.
- The guard is mounted to the DPF with stainless steel guard clips (DESUNIV1002 or DESUNIV1003) purchased separately.
- The oblong holes in the guard provide unlimited bolt holes to mount the guard with.
- The guard is manufactured and shipped with protective PVC tape on the face which keeps the guard virtually free of blemishes during the installation.