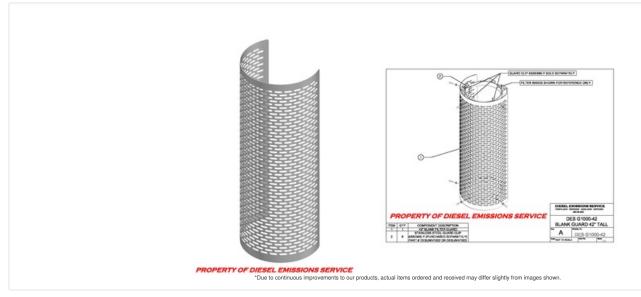

## **DESG1000-42**

Blank guard 42" tall

## **Features:**

- DESG1000-42 guard is 42" long and 15.5" in diameter and is constructed from 5000 series marine grade aluminum.
- The guard offers protection for approximately 225 degrees of the DPF surface.
- The guard is mounted to the DPF with stainless steel guard clips (DESUNIV1002 and DESUNIV1003) purchased separately.
- The oblong holes in the guard provide unlimited bolt holes to mount the guard with.
- The guard is manufactured and shipped with protective PVC tape on the face which keeps the guard virtually free of blemishes during the installation.