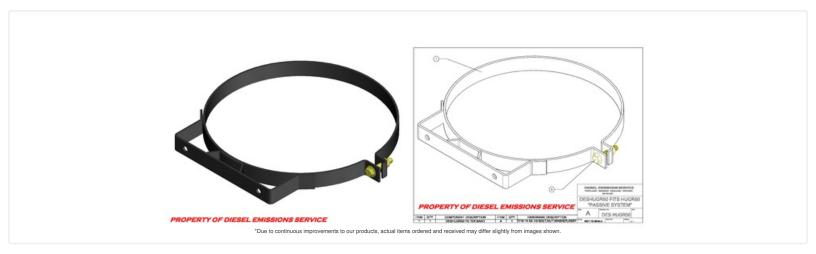

## **DESHUGR50 BAND**

HUG R50 Center body mounting band 16.70 DIA

## **Features:**

- DESHUGR50 BAND is designed to mount around the center body of the HUG R50 "passive" system.
- DESHUGR50 BAND mounting foot is 12" in length, and the bolt pattern dimension is 9" center to center.
- Mounting band is constructed from 1-1/2" wide 3/16" thick mild steel.
- Filter mounting bands are powder coated "HI TEMP" black.
- All hardware (hex bolts, flat washers, nylock nuts) are yellow zinc chromate, grade 8 (included).

## Installation:

- 1. Band and hardware must be assembled as shown and hardware "MUST NOT" be torqued to industry standards.
- 2. Tighten band hardware as necessary to prevent crushing of the filter outer can. FAILURE TO DO SO MAY CAUSE DAMAGE TO THE "DPF" SYSTEM
- ${\it 3. \ Position the filter mounting \ bands \ to \ ensure \ adequate \ ground \ clearance \ between \ filter \ and \ roadway.}$