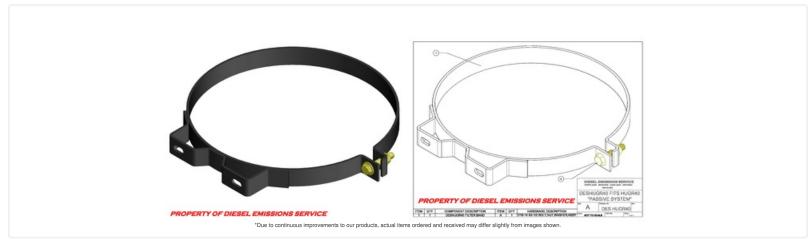

## DESHUGR40 BAND HUG R40 Center body mounting band 15.20 DIA

## **Features:**

- DESHUGR40 BAND is designed to mount around the center body of the HUGR40 "passive" system.
- Mounting slots are .50 X 1.00 spaced 6" on center
- Mounting band is constructed from 1-1/2" wide 3/16" thick mild steel.
- Filter mounting bands are powder coated "HI TEMP" black.
- All hardware (hex bolts, flat washers, nylock nuts) are yellow zinc chromate, grade 8 (included).