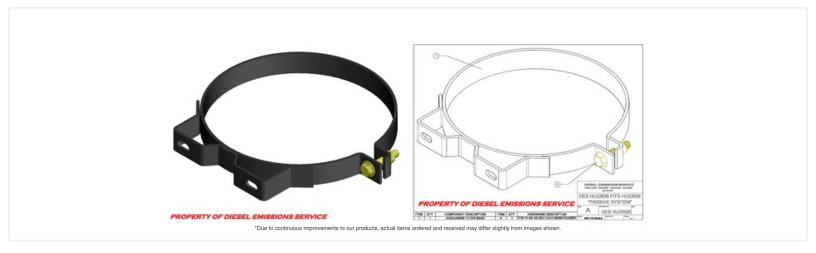

## **DESHUGR26 BAND**

HUG R26 Center body mounting band 11.90 DIA

## Features:

- DESHUGR26 BAND is designed to mount around the center body of the HUGR26 "passive" system.
- Mounting slots are .50 X 1.00 spaced 6" on center
- Mounting band is constructed from 1-1/2" wide 3/16" thick mild steel.
- Filter mounting bands are powder coated "HI TEMP" black.
- All hardware (hex bolts, flat washers, nylock nuts) are yellow zinc chromate, grade 8 (included).

## Installation:

- 1. Band and hardware must be assembled as shown and hardware "MUST NOT" be torqued to industry standards.
- 2. Tighten band hardware as necessary to prevent crushing of the filter outer can. FAILURE TO DO SO MAY CAUSE DAMAGE TO THE "DPF" SYSTEM.
- ${\it 3. \ Position the filter mounting \ bands \ to \ ensure \ adequate \ ground \ clearance \ between \ filter \ and \ roadway.}$