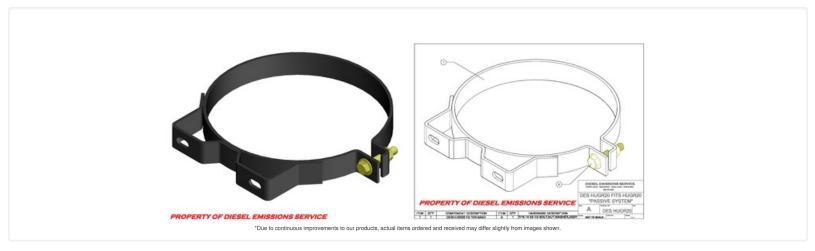

## **DESHUGR20 BAND**

HUG R20 Center body mounting band 10.80 DIA

## Features:

- DESHUGR20 BAND is designed to mount around the center body of the HUGR20 "passive" system.
- Mounting slots are .50 X 1.00 spaced 6" on center
- Mounting band is constructed from 1-1/2" wide 3/16" thick mild steel.
- Filter mounting bands are powder coated "HI TEMP" black.
- All hardware (hex bolts, flat washers, nylock nuts) are yellow zinc chromate, grade 8 (included).