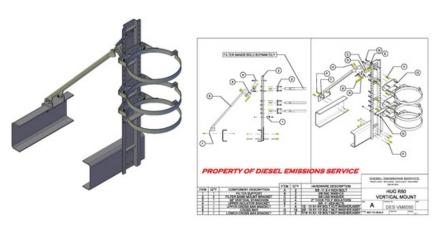

## **DESVM6050** HUG R50 Vertical Mount

PERTY OF DIESEL EMISSIONS SERVICE \*Due to continuous improvements to our products, actual items ordered and received may differ slightly from images shown

## **Features:**

- DESVM6050 mounting brackets are designed to mount HUG R50 system in a vertical orientation
- Cross bar support utilizes poly isolators.
- Constructed and welded using mild steel
- All parts are powder coated in black.
- All filter bands are NOT included
- All hardware (hex bolts, flat washers, nylock nuts) are yellow zinc chromate, grade 8 (included).

## Installation:

- 1. Brackets must be assembled as shown and hardware torqued to \*\*listed standards, FAILURE TO DO SO MAY CAUSE DAMAGE TO THE "DPF" SYSTEM OR INJURY TO PERSONS.
- 2. DO NOT tighten isolation hardware to the listed torque specifications! Reasonable care should be taken to ensure equal compression and avoid excessive compression of the isolator.
- 3. After filter and guard are installed, ensure the DPF system does not obstruct or impair the drivers use of the mirrors
- 4. \*\* TORQUE SPECIFICATIONS: 3/8-16 GRADE 8 (40-50 ft lbs) 7/16-14 GRADE 8 (60-75 ft lbs.) 1/2-13 GRADE 8 (90-110 ft lbs.)