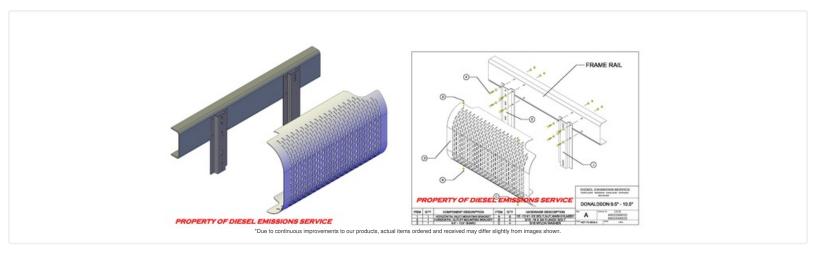

## DESM9022/M9023/M9024/M9025

DONALDSON 9.5"-10.5"

## **Features:**

- DES M9022/M9023/M9024/M9025 mounting kits are designed to mount the Donaldson 9.5" and 10.5" Dual DPF system.
- · Constructed using mild steel.
- All parts are powder coated in black.
- Guard made from Marine Grade Aluminum with a bright finish.
- All hardware (hex bolts, flat washers, nylock nuts) are yellow zinc chromate, grade 8 (included).

## Installation:

- 1. Brackets must be assembled as shown and hardware torqued to \*\*listed standards, FAILURE TO DO SO MAY CAUSE DAMAGE TO THE DPF SYSTEM OR INJURY TO PERSONS.
- $2. \ \ Components \ should \ be \ oriented \ as \ shown \ before \ before \ tightening \ all \ fasteners.$
- 3. Position the adjustable filter mount to ensure adequate ground clearance between filter and roadway.
- 4. Maintain adequate clearance between drive train components.
- 5. \*\* TORQUE SPECIFICATIONS: 3/18-16 GRADE 8 (40-50 ft lbs.) 7/16-14 GRADE 8 (60-75 ft lbs.) 1/2-13 GRADE 8 (90- 110 ft lbs.)