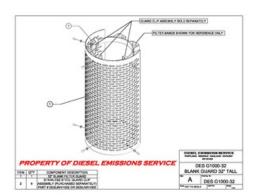

## **DESG1000-32**

Blank guard 32" tall

PROPERTY OF DIESEL EMISSIONS SERVICE

\*Due to continuous improvements to our products, actual items ordered and received may differ slightly from images shown.

## **Features:**

- DESG1000-32 guard is 32" long and 15.5" in diameter and is constructed from 5000 series marine grade aluminum.
- The guard offers protection for approximately 225 degrees of the DPF surface.
- The guard is mounted to the DPF with stainless steel guard clips (DESUNIV1002 or DESUNIV1003) purchased separately.
- The oblong holes in the guard provide unlimited bolt holes to mount the guard with.
- The guard is manufactured and shipped with protective PVC tape on the face which keeps the guard virtually free of blemishes during the installation.

## Installation:

- 1. Position the guard over the DPF mounting bands and mark the appropriate holes to be used when mounting the guard.
- 2. Peel PVC tape away from designated holes before installing any hardware.
- 3. Install mounting hardware being sure to include the anti vibration nylon washer provided with your guard clip purchase.