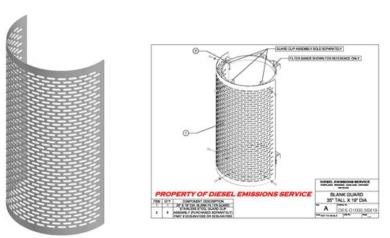

## DESG1000-35X19 Blank guard 35" tall 19" Dia.

PROPERTY OF DIESEL EMISSIONS SERVICE \*Due to continuous improvements to our products, actual items ordered and received may differ slightly from images shown.

## **Features:**

- DESG1000-35X19 guard is 35" long and 19" in diameter and is constructed from 5000 series marine grade aluminum.
- The guard offers protection for approximately 225 degrees of the DPF surface.
- The guard is mounted to the DPF with stainless steel guard clips (DESUNIV1002 or DESUNIV1003) purchased separately.
- The oblong holes in the guard provide unlimited bolt holes to mount the guard with.
- The guard is manufactured and shipped with protective PVC tape on the face which keeps the guard virtually free of blemishes during the installation.