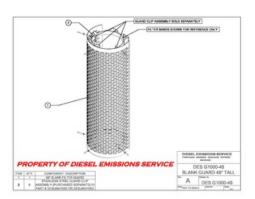

## **DESG1000-48**

Blank guard 48" tall

PROPERTY OF DIESEL EMISSIONS SERVICE

\*Due to continuous improvements to our products, actual items ordered and received may differ slightly from images shown.

## **Features:**

- DESG1000-48 guard is 48" long and 15.5" in diameter and is constructed from 5000 series marine grade aluminum.
- The guard offers protection for approximately 225 degrees of the DPF surface.
- The guard is mounted to the DPF with stainless steel guard clips (DESUNIV1002 and DESUNIV1003) purchased separately.
- The oblong holes in the guard provide unlimited bolt holes to mount the guard with.
- The guard is manufactured and shipped with protective PVC tape on the face which keeps the guard virtually free of blemishes during the installation.

## Installation:

- 1. Position the guard over the DPF mounting bands and mark the appropriate holes to be used when mounting the guard.
- 2. Peel PVC tape away from designated holes before installing any hardware.
- 3. Install mounting hardware being sure to include the anti vibration nylon washer provided with your guard clip purchase.