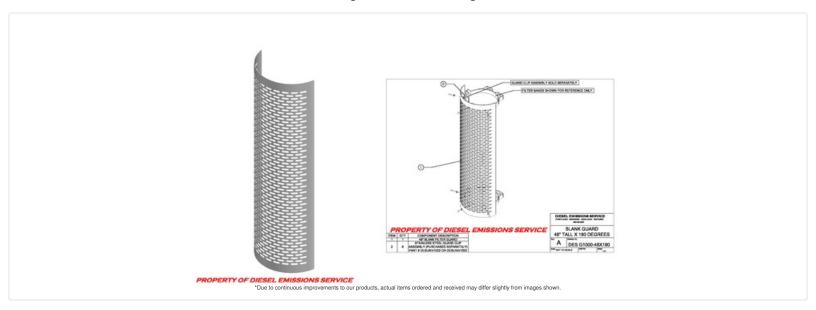

## DESG1000-48X180

Blank guard 48" tall 180 degrees

## **Features:**

- DESG1000-48X180 guard is 48" long and 15.5" in diameter and is constructed from 5000 series marine grade aluminum.
- The guard offers protection for approximately 180 degrees of the DPF surface.
- The guard is mounted to the DPF with stainless steel guard clips (DESUNIV1002 or DESUNIV1003) purchased separately.
- The oblong holes in the guard provide unlimited bolt holes to mount the guard with.
- The guard is manufactured and shipped with protective PVC tape on the face which keeps the guard virtually free of blemishes during the installation.