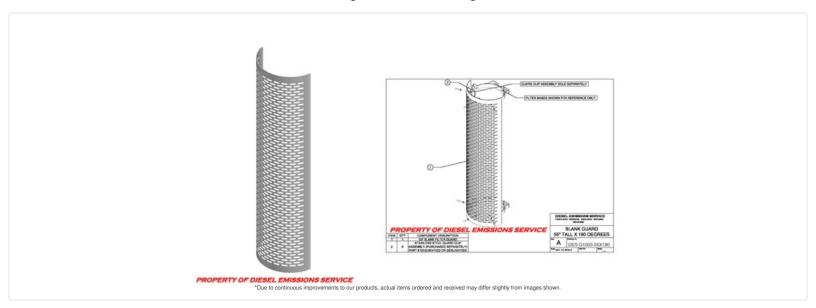

## DESG1000-55X180

Blank guard 55" tall 180 degrees

## **Features:**

- DESG1000-55X180 guard is 55" long and 15.5" in diameter and is constructed from 5000 series marine grade aluminum.
- The guard offers protection for approximately 180 degrees of the DPF surface.
- The guard is mounted to the DPF with stainless steel guard clips (DESUNIV1002 or DESUNIV1003) purchased separately.
- The oblong holes in the guard provide unlimited bolt holes to mount the guard with.
- The guard is manufactured and shipped with protective PVC tape on the face which keeps the guard virtually free of blemishes during the installation.