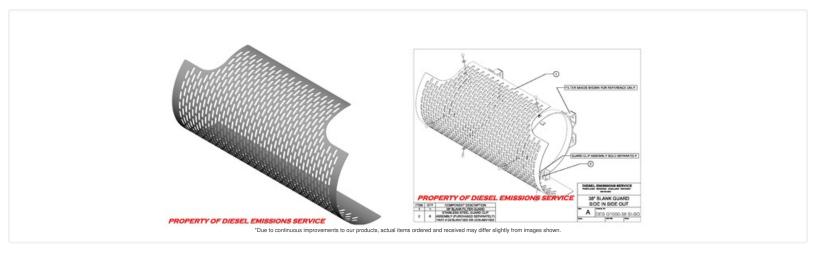

## **DESG1000-38 SI-SO**

## SIDE IN SIDE OUT HORIZONTAL GUARD

## Features:

- The DESG1000-38 SI-SO is a horizontally mounted guard 38" long and 19" in diameter and is constructed from 5000 series marine grade aluminum.
- The guard offers protection for approximately 225 degrees of the DPF surface.
- The guard is mounted to the DPF with stainless steel guard clips (DESUNIV1002 and DESUNIV1003) purchased separately.
- The oblong holes in the guard provide unlimited bolt holes to mount the guard with.
- The guard is manufactured and shipped with protective PVC tape on the face which keeps the guard virtually free of blemishes during the installation.